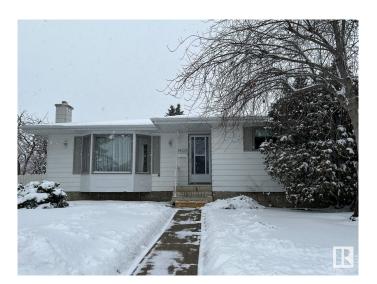

# \$374,900

3 Bedroom, 2.50 Bathroom, 1,216 sqft Single Family on 0.00 Acres

Kildare, Edmonton, AB

Prime opportunity to own single family home. Prime location close to major city routes with 82st and Yellowhead trail a few minutes away. Prime shopping close by at Londonderry mall. East exposure home for morning sun with double car detached garage with west exposure backyard. Large lot approx 7,000sqft.

Built in 1968

Sub-Type Detached Single Family

Style Bungalow

Status Active