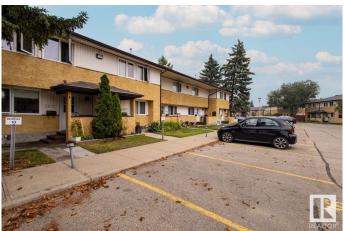

#### \$224,900

3 Bedroom, 1.50 Bathroom, 1,102 sqft Condo / Townhouse on 0.00 Acres

Hairsine, Edmonton, AB

Nestled in the heart of Hairsine, this stylish and affordable 3-bedroom, 2-bathroom townhouse condo is packed with potential! Step inside to a bright and inviting main floor featuring durable ceramic tile, plush carpet, living and dining area, with a spacious kitchen featuring ample cupboard space and great storage. Upstairs, unwind in three generously sized bedrooms, including a primary bedroom with a walk-in closet for excellent convenience. The unfinished basement is waiting for your imagination to create your ultimate entertainment space! Outside, enjoy a fully fenced backyardâ€"perfect for kids and pets. With schools, shopping, parks, Clareview LRT, and the Rec Centre just minutes away, this home offers the perfect blend of suburban comfort and city convenience.

#### **Amenities**

Amenities Detectors Smoke, Parking-Plug-Ins, Parking-Visitor, Vinyl Windows

Parking Spaces 1

Parking Stall