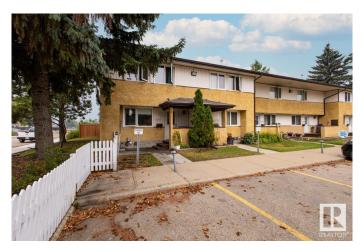

#### \$224,900

3 Bedroom, 1.50 Bathroom, 1,102 sqft Condo / Townhouse on 0.00 Acres

Hairsine, Edmonton, AB

Nestled in the heart of Hairsine, this stylish and affordable 3-bedroom, 2-bathroom townhouse condo is packed with potential! Step inside to a bright and inviting main floor featuring durable ceramic tile, plush carpet, living and dining area, with a spacious kitchen featuring ample cupboard space and great storage. Upstairs, unwind in three generously sized bedrooms, including a primary bedroom with a walk-in closet for excellent convenience. The unfinished basement is waiting for your imagination to create your ultimate entertainment space! Outside, enjoy a fully fenced backyardâ€"perfect for kids and pets. With schools, shopping, parks, Clareview LRT, and the Rec Centre just minutes away, this home offers the perfect blend of suburban comfort and city convenience.

### **Exterior**

Exterior Wood, Stucco, Vinyl

Exterior Features Flat Site, Landscaped, Public Transportation, Schools, Shopping Nearby

Roof Asphalt Shingles

Construction Wood, Stucco, Vinyl

Foundation Concrete Perimeter