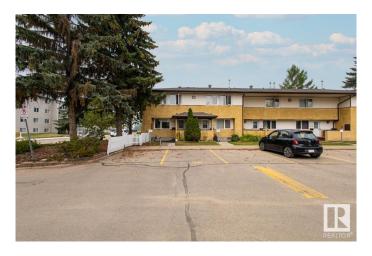

#### \$224,900

3 Bedroom, 1.50 Bathroom, 1,102 sqft Condo / Townhouse on 0.00 Acres

Hairsine, Edmonton, AB

Nestled in the heart of Hairsine, this stylish and affordable 3-bedroom, 2-bathroom townhouse condo is packed with potential! Step inside to a bright and inviting main floor featuring durable ceramic tile, plush carpet, living and dining area, with a spacious kitchen featuring ample cupboard space and great storage. Upstairs, unwind in three generously sized bedrooms, including a primary bedroom with a walk-in closet for excellent convenience. The unfinished basement is waiting for your imagination to create your ultimate entertainment space! Outside, enjoy a fully fenced backyardâ€"perfect for kids and pets. With schools, shopping, parks, Clareview LRT, and the Rec Centre just minutes away, this home offers the perfect blend of suburban comfort and city convenience.

### **Exterior**

Exterior Wood, Stucco, Vinyl

Exterior Features Flat Site, Landscaped, Public Transportation, Schools, Shopping Nearby

Roof Asphalt Shingles

Construction Wood, Stucco, Vinyl

Foundation Concrete Perimeter