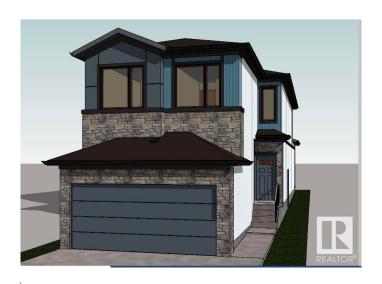

#### \$585,000

3 Bedroom, 2.50 Bathroom, 1,982 sqft Single Family on 0.00 Acres

Greenbury, Spruce Grove, AB

Discover this charming two-storey home in Greenbury, Spruce Grove. The main floor features a cozy living room with access to the deck, a dining room, a modern kitchen, a mudroom, and a convenient 2-piece bathroom.

Upstairs, you'll find a spacious bonus room, a primary bedroom with a walk-in closet and a luxurious 5-piece ensuite, two additional bedrooms, a laundry room, and a 4-piece bathroom. This home also includes an attached double garage, perfect for your parking and storage needs. This home combines comfort and functionality. A must see!