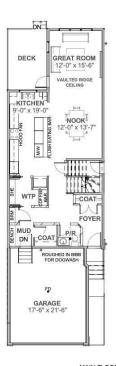

#### \$585,000

3 Bedroom, 2.50 Bathroom, 1,982 sqft Single Family on 0.00 Acres

Greenbury, Spruce Grove, AB

Discover this charming two-storey home in Greenbury, Spruce Grove. The main floor features a cozy living room with access to the deck, a dining room, a modern kitchen, a mudroom, and a convenient 2-piece bathroom.

Sub-Type Detached Single Family

MAIN FLOOR PLAN 9'-1" CEILING HEIGHT Style 2 Storey
Status Active