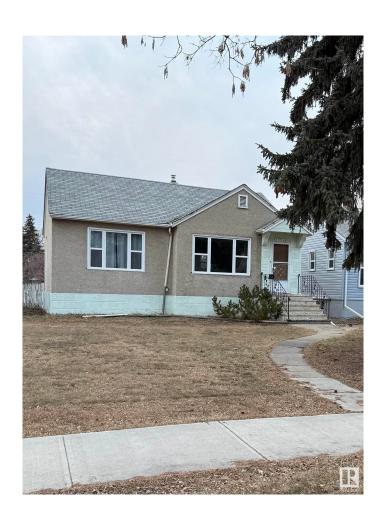

**Exterior** 

Exterior Wood, Stucco

Exterior Features Fenced, Fruit Trees/Shrubs,

Shopping Nearby

Roof Asphalt Shingles

Construction Wood, Stucco

Foundation Concrete Perimeter

**Additional Information** 