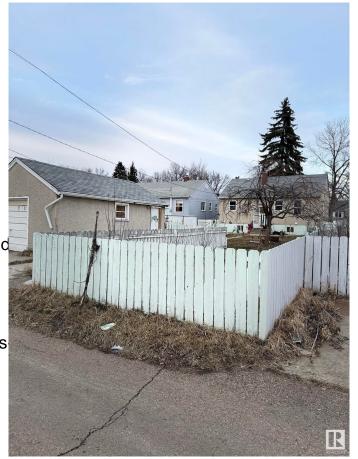

## \$349,000

1 Bedroom, 2.00 Bathroom, 797 sqft Single Family on 0.00 Acres

Spruce Avenue, Edmonton, AB

Investor alert or first time home buyer looking to find the perfect home in the community of Spruce Avenue. This little gem is waiting for you the first time buyer or sit and wait to build a larger home with the massive 43 X 150 yard. This house has numerous upgrades over the years, like newer shingles, windows, furnace and hot water tank, new flooring (Vinyl and laminate), baseboards, updated lighting, and much more. This charming gem is great for all types of investors or that very first place called home.

## **Essential Information**

MLS® # E4427581 Price \$349,000

Bedrooms 1

Bathrooms 2.00
Full Baths 2
Square Footage 797
Acres 0.00

Year Built 1948

Type Single Family

Sub-Type Detached Single Family

Style Bungalow Status Active

**Exterior** 

Exterior Wood, Stucco

Exterior Features Fenced, Fruit Trees/Shrubs,

Shopping Nearby

Roof Asphalt Shingles

Construction Wood, Stucco

Foundation Concrete Perimeter

**Additional Information** 