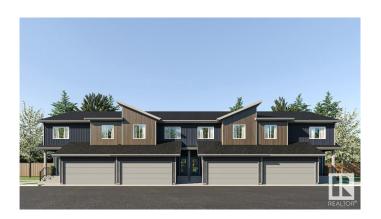

# \$454,899

3 Bedroom, 2.50 Bathroom, 1,668 sqft Condo / Townhouse on 0.00 Acres

Mattson, Edmonton, AB

Welcome to The Rise at Mattson! These attached-garage townhomes offer farmhouse vibes with a modern twist in Southeast Edmonton's highly sought-after Mattson community. Unit 6 is an interior unit as part of a fourplex, featuring our double-attached garage model, the Equinox, which includes 1,623 square feet of living space with an option to develop the basement. . EQUINOX FEATURES: Coastal Contemporary Exterior Gorgeous Galley Kitchen Cozy Dining Nook + Living Room Spacious Loft + 3 Bedrooms Upstairs 3-piece Primary Ensuite + Walk-in Closet Please note this is an interior unit so legal suite is not an option. Renderings illustrate the end unit layout for visual reference only. This 57-unit project features multiple units at different stages of construction. Photos are representative.

#### Interior

Interior Features ensuite bathroom

Appliances Hood Fan, Oven-Microwave

Heating Forced Air-1, Natural Gas

Stories 2 Has Basement Yes

Basement Full, Unfinished