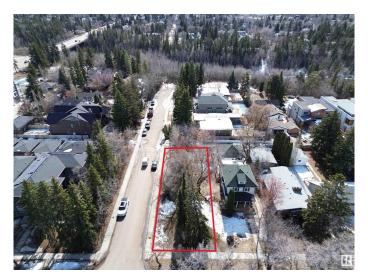

### \$500,000

0 Bedroom, 0.00 Bathroom, Single Family on 0.00 Acres

Grovenor, Edmonton, AB

Turnkey Build Ready Tri-Plex with 2 Legal Basement Suites on a Corner Lot in Prestigious Grovenor just Steps to MacKinnon Ravine & MacKinnon Ravine Park. Many options are available. This property is permit ready and all plans are included in purchase price or just buy this Dream Lot. Develop the Suited Tri-Plex yourself, or the builder will complete it for you, or Design your Own Custom Home and the builder will develop it with you. The neighborhood is surrounded with newer Executive Homes and more Quality Developments Underway.

# **Community Information**

Address 14303 101 Avenue

Area Edmonton
Subdivision Grovenor
City Edmonton

County ALBERTA

Province AB

Postal Code T5N 0K7

**Amenities** 

Parking Parking Pad Cement/Paved, Stall, See Remarks