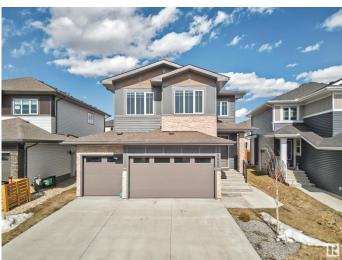

# \$800,000 - 5805 Pelerin Crescent, Beaumont

MLS® #E4427409

#### \$800,000

6 Bedroom, 4.00 Bathroom, 2,597 sqft Single Family on 0.00 Acres

Place Chaleureuse, Beaumont, AB

Welcome to your dream home in the heart of Beaumont! This stunning, two-storey residence offers an impressive 2,596 sq. ft. of stylish and desirable living space, seamlessly blending contemporary design with functional elegance. With six spacious bedrooms and four well-appointed bathrooms, this home is perfect for families seeking comfort and sophistication.Step inside to discover the bright and open concept main floor featuring a versatile bedroom with an full bathroom – ideal for guests or multi-generational living. The chef's kitchen is complemented by an additional SPICE KITCHEN. Upstairs, you'll find the luxurious bonus room and master complete with a 5-piece ensuite, providing a serene retreat for relaxation. Two additional bedrooms upstairs ensure ample space for family members. One of the home's standout features is the fully finished, 2-bedroom LEGAL SUITE offering endless possibilities as an income! DO NOT MISS OUT!!

## Exterior

| Exterior          | Wood, Vinyl                                         |
|-------------------|-----------------------------------------------------|
| Exterior Features | Flat Site, No Back Lane, Playground Nearby, Schools |

| Roof         | Asphalt Shingles   |
|--------------|--------------------|
| Construction | Wood, Vinyl        |
| Foundation   | Concrete Perimeter |