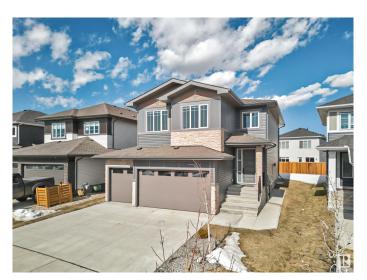

# \$800,000 - 5805 Pelerin Crescent, Beaumont

MLS® #E4427409

#### \$800,000

6 Bedroom, 4.00 Bathroom, 2,597 sqft Single Family on 0.00 Acres

Place Chaleureuse, Beaumont, AB

Welcome to your dream home in the heart of Beaumont! This stunning, two-storey residence offers an impressive 2,596 sq. ft. of stylish and desirable living space, seamlessly blending contemporary design with functional elegance. With six spacious bedrooms and four well-appointed bathrooms, this home is perfect for families seeking comfort and sophistication.Step inside to discover the bright and open concept main floor featuring a versatile bedroom with an full bathroom – ideal for guests or multi-generational living. The chef's kitchen is complemented by an additional SPICE KITCHEN. Upstairs, you'll find the luxurious bonus room and master complete with a 5-piece ensuite, providing a serene retreat for relaxation. Two additional bedrooms upstairs ensure ample space for family members. One of the home's standout features is the fully finished, 2-bedroom LEGAL SUITE offering endless possibilities as an income! DO NOT MISS OUT!!

## Exterior

| Exterior          | Wood, Vinyl                                         |
|-------------------|-----------------------------------------------------|
| Exterior Features | Flat Site, No Back Lane, Playground Nearby, Schools |

| Roof         | Asphalt Shingles   |
|--------------|--------------------|
| Construction | Wood, Vinyl        |
| Foundation   | Concrete Perimeter |