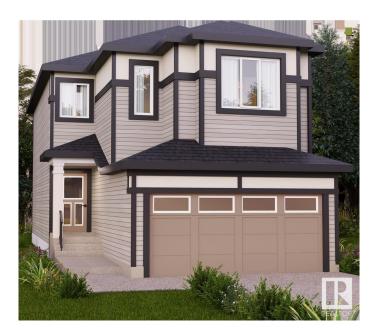

# \$559,900 - 1937 209a Street, Edmonton

MLS® #E4427359

# \$559,900

3 Bedroom, 2.50 Bathroom, 1,839 sqft Single Family on 0.00 Acres

Stillwater, Edmonton, AB

Nestled in the picturesque Riverview area of West Edmonton, Verge at Stillwater is a community that seamlessly blends natural features like wetlands, parks, and trails with convenient amenities such as schools, recreation facilities, and shopping. This single-family home, The 'Otis-Z-22' is built with your growing family in mind. It features 3 bedrooms, 2.5 bathrooms and an expansive walk-in closet in the primary bedroom. Enjoy extra living space on the main floor with the laundry room on the second floor. The 9' ceilings on the main floor, (w/ an 18' open to below concept in the living room), and quartz countertops throughout blends style and functionality for your family to build endless memories. \*\*PLEASE NOTE\*\* PICTURES ARE OF SIMILAR HOME: ACTUAL HOME. PLANS, FIXTURES, AND FINISHES MAY VARY AND ARE SUBJECT TO AVAILABILITY/CHANGES WITHOUT NOTICE.

Style 2 Storey
Status Active

# **Exterior**

Exterior Wood, Vinyl

Exterior Features Not Fenced, Not Landscaped, See Remarks

Roof Asphalt Shingles

Construction Wood, Vinyl

Foundation Concrete Perimeter