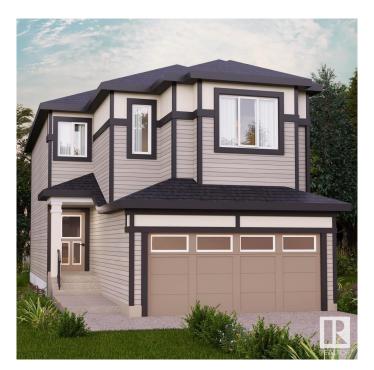

# \$559,900 - 1929 209a Street, Edmonton

MLS® #E4427357

# \$559.900

3 Bedroom, 2.50 Bathroom, 1,988 sqft Single Family on 0.00 Acres

Stillwater, Edmonton, AB

Nestled in the picturesque Riverview area of West Edmonton, Verge at Stillwater is a community that seamlessly blends natural features like wetlands, parks, and trails with convenient amenities such as schools, recreation facilities, and shopping. This single-family home, The Otis-24' is built with your growing family in mind. It features 3 bedrooms, 2.5 bathrooms and an expansive walk-in closet in the primary bedroom. Enjoy extra living space on the main floor with the laundry room on the second floor. The 9' ceilings on the main floor, (w/ an 18' open to below concept in the living room), and quartz countertops throughout blends style and functionality for your family to build endless memories. \*\*PLEASE NOTE\*\* PICTURES ARE OF SIMILAR HOME: ACTUAL HOME. PLANS, FIXTURES, AND FINISHES MAY VARY AND ARE SUBJECT TO AVAILABILITY/CHANGES WITHOUT NOTICE.

# **Exterior**

Exterior Wood, Vinyl

Exterior Features Not Fenced, Not Landscaped, See Remarks

Roof Asphalt Shingles

Construction Wood, Vinyl

Foundation Concrete Perimeter