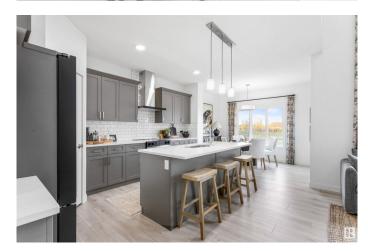

# \$559.900

3 Bedroom, 2.50 Bathroom, 1,988 sqft Single Family on 0.00 Acres

Stillwater, Edmonton, AB

Nestled in the picturesque Riverview area of West Edmonton, Verge at Stillwater is a community that seamlessly blends natural features like wetlands, parks, and trails with convenient amenities such as schools, recreation facilities, and shopping. This single-family home, The Otis-24' is built with your growing family in mind. It features 3 bedrooms, 2.5 bathrooms and an expansive walk-in closet in the primary bedroom. Enjoy extra living space on the main floor with the laundry room on the second floor. The 9' ceilings on the main floor, (w/ an 18' open to below concept in the living room), and quartz countertops throughout blends style and functionality for your family to build endless memories. \*\*PLEASE NOTE\*\* PICTURES ARE OF SIMILAR HOME: ACTUAL HOME. PLANS, FIXTURES, AND FINISHES MAY VARY AND ARE SUBJECT TO AVAILABILITY/CHANGES WITHOUT NOTICE.

# **Amenities**

Amenities Ceiling 9 ft.

Parking Double Garage Attached