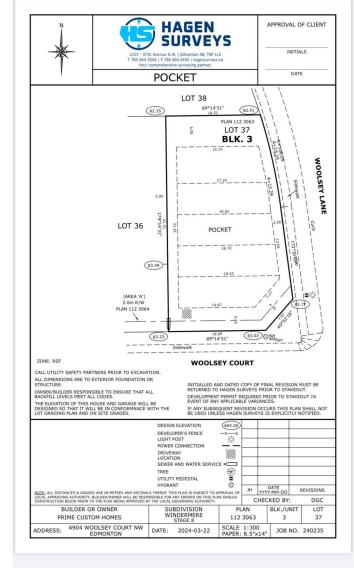

#### \$700,000

0 Bedroom, 0.00 Bathroom, Single Family on 0.00 Acres

Windermere, Edmonton, AB

One Of the Last Opportunity In West Point Windermere (A community Surrounded By Multi Million Dollar Mansions)... High Visibility \*\*CORNER LOT\*\* with over 60+ front Building Pocket 9637 sq ft Estate Lot.. Close To School, Shopping, Golf Courses, N-Sask River, Walking trails ETC..

# **Community Information**

| Address     | 4904 Woolsey Court |
|-------------|--------------------|
| Area        | Edmonton           |
| Subdivision | Windermere         |
| City        | Edmonton           |
| County      | ALBERTA            |
| Province    | AB                 |
| Postal Code | T6W 2B9            |

### Exterior

Exterior Features Corner Lot, Cul-De-Sac, Golf Nearby, Playground Nearby, Public Transportation, Schools, Shopping Nearby