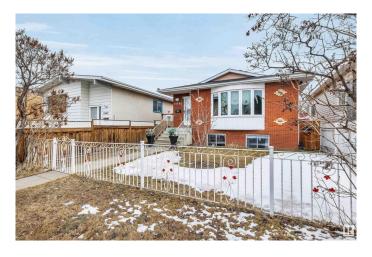

## \$399,888

5 Bedroom, 2.00 Bathroom, 999 sqft Single Family on 0.00 Acres

Alberta Avenue, Edmonton, AB

Revenue Production or Extended Family
Generational Winner!! 5 Total Bedrooms (
3 Up 2 Down 2 Kitchens 2 Full 4 Pce Baths
1990 Year Built Integrity. Raised Bungalow
Just Renovated Lower Living Space.
Separate Side Entrance, Full Egress Windows
in Lower Level. "Bay Window", & Skylight
on Main Floor. 2 Furnaces, Upgraded HWT,
Recent Shingles Double Detached Garage.
Stucco, Brick Exterior "Zero Maintenance"
Located Next Door to the Sprucewood Public
Library a Community Hub. Lightening Fast
Access to Downtown, Royal Alexander
Hospital. Reduced \$399,888 Value @11545 95 Street

#### **Essential Information**

MLS® # E4427231 Price \$399,888

Bedrooms 5

Bathrooms 2.00

Full Baths 2

Square Footage 999

Acres 0.00 Year Built 1990

Type Single Family

#### **Exterior**

Exterior Wood, Brick, Stone

Exterior Features Back Lane, Fenced, Level Land, Low Maintenance Landscape, Public

Transportation, Schools, Shopping Nearby

Roof Asphalt Shingles

Construction Wood, Brick, Stone