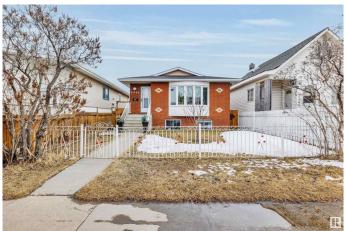

## \$399,888

5 Bedroom, 2.00 Bathroom, 999 sqft Single Family on 0.00 Acres

Alberta Avenue, Edmonton, AB

Revenue Production or Extended Family
Generational Winner!! 5 Total Bedrooms (
3 Up 2 Down 2 Kitchens 2 Full 4 Pce Baths
1990 Year Built Integrity. Raised Bungalow
Just Renovated Lower Living Space.
Separate Side Entrance, Full Egress Windows
in Lower Level. "Bay Window", & Skylight
on Main Floor. 2 Furnaces, Upgraded HWT,
Recent Shingles Double Detached Garage.
Stucco, Brick Exterior "Zero Maintenance"
Located Next Door to the Sprucewood Public
Library a Community Hub. Lightening Fast
Access to Downtown, Royal Alexander
Hospital. Reduced \$399,888 Value @11545 95 Street

#### **Essential Information**

MLS® # E4427231 Price \$399,888

Bedrooms 5

Bathrooms 2.00

Full Baths 2

Square Footage 999

Acres 0.00 Year Built 1990

Type Single Family

#### **Exterior**

Exterior Wood, Brick, Stone

Exterior Features Back Lane, Fenced, Level Land, Low Maintenance Landscape, Public

Transportation, Schools, Shopping Nearby

Roof Asphalt Shingles

Construction Wood, Brick, Stone