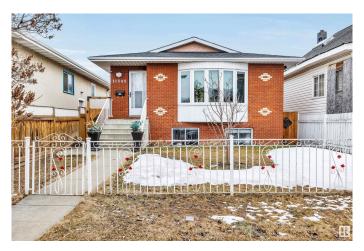

## \$399,888

5 Bedroom, 2.00 Bathroom, 999 sqft Single Family on 0.00 Acres

Alberta Avenue, Edmonton, AB

Revenue Production or Extended Family
Generational Winner!! 5 Total Bedrooms (
3 Up 2 Down 2 Kitchens 2 Full 4 Pce Baths
1990 Year Built Integrity. Raised Bungalow
Just Renovated Lower Living Space.
Separate Side Entrance, Full Egress Windows
in Lower Level. "Bay Window", & Skylight
on Main Floor. 2 Furnaces, Upgraded HWT,
Recent Shingles Double Detached Garage.
Stucco, Brick Exterior "Zero Maintenance"
Located Next Door to the Sprucewood Public
Library a Community Hub. Lightening Fast
Access to Downtown, Royal Alexander
Hospital. Reduced \$399,888 Value @11545 95 Street

#### **Essential Information**

MLS® # E4427231 Price \$399,888

Bedrooms 5

Bathrooms 2.00

Full Baths 2

Square Footage 999

Acres 0.00 Year Built 1990

Type Single Family

#### **Exterior**

Exterior Wood, Brick, Stone

Exterior Features Back Lane, Fenced, Level Land, Low Maintenance Landscape, Public

Transportation, Schools, Shopping Nearby

Roof Asphalt Shingles

Construction Wood, Brick, Stone