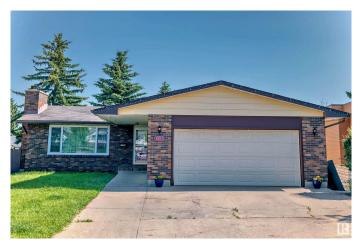

# \$468,000 - 8511 142a Avenue, Edmonton

MLS® #E4427108

#### \$468,000

4 Bedroom, 2.50 Bathroom, 1,302 sqft Single Family on 0.00 Acres

Northmount (Edmonton), Edmonton, AB

Welcome to this beautifully renovated bungalow in a fantastic neighborhood! This home features kitchen with brand-new appliances and quartz countertops. It offers three bedrooms, two bathrooms, and a large basement perfect for entertainment. The huge backyard provides ample space for a garden. The sunroom is ideal for cozy evenings with family. Additionally, the windows were replaced in 2020.

#### **Essential Information**

| MLS® #         | E4427108               |
|----------------|------------------------|
| Price          | \$468,000              |
| Bedrooms       | 4                      |
| Bathrooms      | 2.50                   |
| Full Baths     | 2                      |
| Half Baths     | 1                      |
| Square Footage | 1,302                  |
| Acres          | 0.00                   |
| Year Built     | 1970                   |
| Туре           | Single Family          |
| Sub-Type       | Detached Single Family |
| Style          | Bungalow               |
| Status         | Active                 |