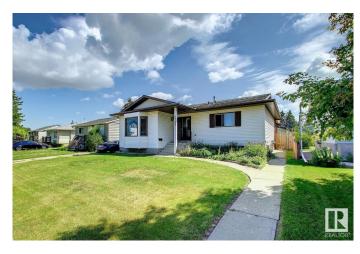

# \$549,900 - 9233 154 Street, Edmonton

MLS® #E4427035

### \$549,900

5 Bedroom, 3.00 Bathroom, 1,437 sqft Single Family on 0.00 Acres

Sherwood, Edmonton, AB

SPACIOUS RAISED BUNGALOW IN NICE NEIGHBORHOOD OF SHERWOOD.
CLOSED TO WEM & ALL AMENITIES. THE LOT IS 50' WIDE X 150' LONG. MAIN FLR HAS LIVING ROOM, DINING ROOM, KITCHEN, FAMILY ROOM WITH FIREPLACE, 3 BEDROOMS, 2 FULL BATHS (1 IN THE MASTER BEDROOM). BASMENT HAS FAMILY ROOM, 2 BEDROOMS, FULL BATH, FURNACE ROOM. NICE FENCED YARD WITH DECK. LARGE DOUBLE DETACHED GARAGE WITH BACK LANE.