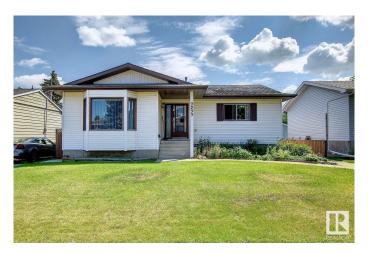

# \$549,900 - 9233 154 Street, Edmonton

MLS® #E4427035

### \$549,900

5 Bedroom, 3.00 Bathroom, 1,437 sqft Single Family on 0.00 Acres

Sherwood, Edmonton, AB

SPACIOUS RAISED BUNGALOW IN NICE NEIGHBORHOOD OF SHERWOOD.
CLOSED TO WEM & ALL AMENITIES. THE LOT IS 50' WIDE X 150' LONG. MAIN FLR HAS LIVING ROOM, DINING ROOM, KITCHEN, FAMILY ROOM WITH FIREPLACE, 3 BEDROOMS, 2 FULL BATHS (1 IN THE MASTER BEDROOM). BASMENT HAS FAMILY ROOM, 2 BEDROOMS, FULL BATH, FURNACE ROOM. NICE FENCED YARD WITH DECK. LARGE DOUBLE DETACHED GARAGE WITH BACK LANE.