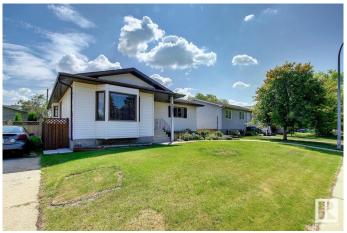

# \$549,900 - 9233 154 Street, Edmonton

MLS® #E4427035

### \$549,900

5 Bedroom, 3.00 Bathroom, 1,437 sqft Single Family on 0.00 Acres

Sherwood, Edmonton, AB

SPACIOUS RAISED BUNGALOW IN NICE NEIGHBORHOOD OF SHERWOOD.
CLOSED TO WEM & ALL AMENITIES. THE LOT IS 50' WIDE X 150' LONG. MAIN FLR HAS LIVING ROOM, DINING ROOM, KITCHEN, FAMILY ROOM WITH FIREPLACE, 3 BEDROOMS, 2 FULL BATHS (1 IN THE MASTER BEDROOM). BASMENT HAS FAMILY ROOM, 2 BEDROOMS, FULL BATH, FURNACE ROOM. NICE FENCED YARD WITH DECK. LARGE DOUBLE DETACHED GARAGE WITH BACK LANE.