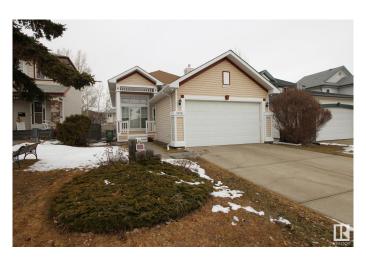

### \$499.000

4 Bedroom, 3.00 Bathroom, 1,107 sqft Single Family on 0.00 Acres

Larkspur, Edmonton, AB

Former Jayman show home in the sought after community of Larkspur! This well-maintained bi-level with insulated double attached garage offers over 2,000 sq. ft. of bright and inviting living space with 4 bedrooms, 3 full baths, and a fully finished basementâ€"perfect for growing families or those who love to entertain. Recent updates provide peace of mind, including a newer high efficiency furnace (2019), deck (2021), shingles (2018), and updated plumbing (2022 â€" no Poly-B). Ideally located just minutes from schools, parks, shopping plazas, and with quick access to Whitemud Freeway. A fantastic opportunity to own a move-in-ready home in a prime location!

#### **Exterior**

Exterior Wood, Vinyl

Exterior Features Fenced, Landscaped, Playground Nearby, Public Transportation,

Schools, Shopping Nearby

Roof Asphalt Shingles

Construction Wood, Vinyl

Foundation Concrete Perimeter