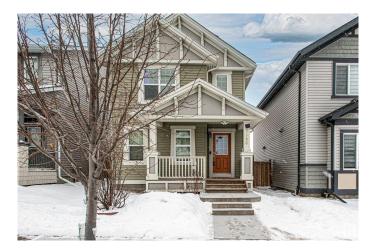

## \$459,900

3 Bedroom, 1.50 Bathroom, 1,388 sqft Single Family on 0.00 Acres

Maple Crest, Edmonton, AB

This beautiful HOMES BY AVI single-family home is built in a carefully planned community of Maple Crest. The house has all the features including a Side Entrance, Front Veranda, 9' ft Ceiling, Huge Island, and Quartz Countertops, Double detached Garage, The living room has a great fireplace, and Upstairs has a beautiful master bedroom with a walk-in closet and ensuite, with two more bedrooms and main bath. Close by to all the major amenities, shopping centres and schools. Great for the beginners and first time home buyers. Some Pictures are virtually staged.

# **Community Information**

Address 4146 6a Street

Area Edmonton
Subdivision Maple Crest
City Edmonton
County ALBERTA

Province AB

Postal Code T6T 0T6

## **Exterior**

Exterior Wood, Vinyl

Exterior Features Airport Nearby, Playground Nearby, Public Transportation, Schools,

Shopping Nearby, See Remarks

Roof Asphalt Shingles

Construction Wood, Vinyl

Foundation Concrete Perimeter