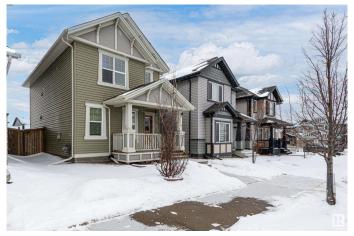

## \$459,900

3 Bedroom, 1.50 Bathroom, 1,388 sqft Single Family on 0.00 Acres

Maple Crest, Edmonton, AB

This beautiful HOMES BY AVI single-family home is built in a carefully planned community of Maple Crest. The house has all the features including a Side Entrance, Front Veranda, 9' ft Ceiling, Huge Island, and Quartz Countertops, Double detached Garage, The living room has a great fireplace, and Upstairs has a beautiful master bedroom with a walk-in closet and ensuite, with two more bedrooms and main bath. Close by to all the major amenities, shopping centres and schools. Great for the beginners and first time home buyers. Some Pictures are virtually staged.

Year Built 2014

Type Single Family

Sub-Type Detached Single Family

Style 2 Storey

Status Active

## **Exterior**

Exterior Wood, Vinyl

Exterior Features Airport Nearby, Playground Nearby, Public Transportation, Schools,

Shopping Nearby, See Remarks

Roof Asphalt Shingles

Construction Wood, Vinyl

Foundation Concrete Perimeter