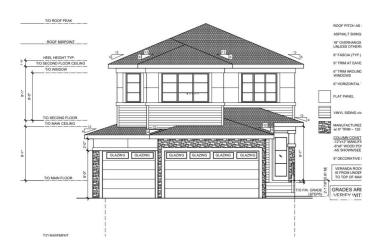

## \$729,900

3 Bedroom, 4.00 Bathroom, 2,353 sqft Single Family on 0.00 Acres

Woodbend, Leduc, AB

TRIPLE CAR GARAGE || Main door Open to above foyer welcomes you to the home. Open to above Living area with feature wall & electric fireplace. Den on main floor could be used as bedroom and full bathroom.

BEAUTIFUL Built In Kitchen truly a masterpiece with Centre island. Pantry for extra storage. Dining nook with access to backyard. Oak staircase leads to bonus room. Huge Primary br with 5pc fully custom ensuite & W/I closet. Two more br's with common bathroom. Laundry on 2nd floor. Side entrance for basement. This house checks off all the columns and you can choose all colors and finishes.