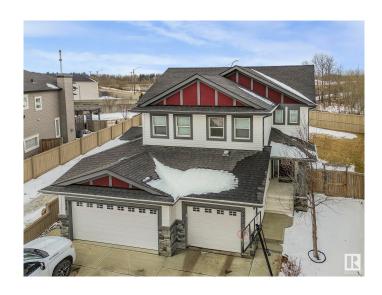

## \$429,900

3 Bedroom, 2.50 Bathroom, 1,302 sqft Single Family on 0.00 Acres

Secord, Edmonton, AB

Lovely No Condo Fee Half Duplex nestled on a LARGE Pie shaped lot in west Edmonton's Secord neighborhood featuring 1300 SF of living space, 3 bedrooms and 2.5 baths. This duplex is bright with a nice layout, the Kitchen has quartz counters, side pantry, SS appliances and ample counter cabinet space. The primary bedroom has a walk-in closet and ensuite + upper floor laundry. If you need additional parking the Extra Long driveway can accommodate 2 more vehicles with ease! The yard is Massive and comes fully landscaped, fenced and equipped with a deck. Close to all types of amenities and easy access to Yellowhead Trail and Anthony Henday. All appliances included.