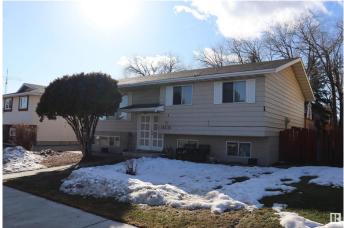

# \$315,000

5 Bedroom, 2.00 Bathroom, 1,069 sqft Single Family on 0.00 Acres

Lorelei, Edmonton, AB

Attention Investorâ€<sup>™</sup>s / first time home buyers. Checkout this beautiful bi-level house in the Lorelei neighborhood offering a character of timeless classic and requires TLC with your personal touch. 3-Bedrooms, Living room, kitchen, dinning and full bathroom on Main floor, FINISHED BASEMENT offers Recreation room, 2 additional bedrooms, laundry & full bathroom. Huge Deck, Extra wide detached garage and long drive way perfect for RV PARKING. Great location in a family friendly neighborhood with easy access to amenities. \*\*\*Please note\*\*\* THE PROPERTY IS SOLD "AS IS AT THE TIME OF POSSESSION. NO WARRANTIES OR **REPRESENTATIONSâ€●.** 

## Exterior

| Exterior          | Wood, Vinyl                                 |
|-------------------|---------------------------------------------|
| Exterior Features | Fenced, Flat Site, Schools, Shopping Nearby |
| Roof              | Asphalt Shingles                            |
| Construction      | Wood, Vinyl                                 |
| Foundation        | Concrete Perimeter                          |