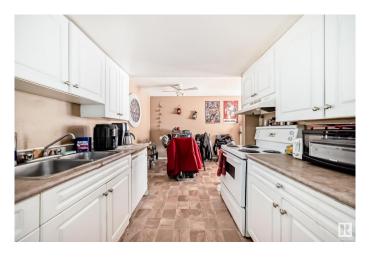

#### Interior

Appliances Dishwasher-Built-In, Dryer, Refrigerator, Stove-Electric, Washer

Heating Forced Air-1, Natural Gas

Stories 2

Has Basement Yes

Basement None, No Basement