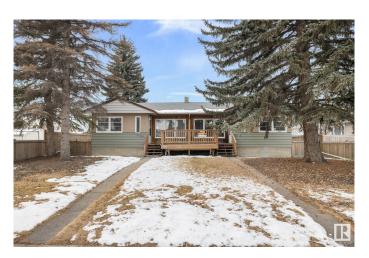

## \$599,900

2 Bedroom, 4.00 Bathroom, 1,576 sqft Single Family on 0.00 Acres

Prince Rupert, Edmonton, AB

4PLEX!!!! Calling all investors!!! Now is the time to invest in Edmonton in this well located 4plex close to downtown on a RS zoned 754 sq m2 lot. The upper units have 2 bed 1 bath and the lower units are 1 bed 1 bath. This property has had some upgrades over the years including new shingles (last year), HWT, one new furnace, weeping tile and sump (approx 10 years ago), some windows, and various renovations to each unit. The property also features a double heated garage and plenty of parking out back. This amazing starter investment property is close to GMAC and NAIT, blocks from downtown and a short drive to the Royal Alex. Rent it out, live in it, or use the income as a holding property until you want to redevelop.

# **Amenities**

Amenities Front Porch

Parking Double Garage Detached, Heated

## **Exterior**

Exterior Wood, Stucco

Exterior Features Back Lane, Flat Site, Public Swimming Pool, Public Transportation,

Schools, Shopping Nearby, View Downtown

Roof Asphalt Shingles

Construction Wood, Stucco