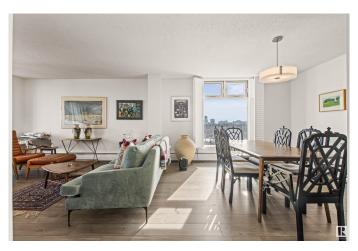

# \$207,000

2 Bedroom, 1.00 Bathroom, 1,060 sqft Condo / Townhouse on 0.00 Acres

WîhkwÃantôwin, Edmonton, AB

Would you like to see the view from that window! Two bedroom, one bathroom, renovated condo. Overlooking the river valley with an east and south facing balcony and view of downtown! 1,060 sq.ft. of spacious living space and big bedrooms. Perched on the riverbank and located close to LRT for quick transport to U of A and Grant McEwan. Walk out the front door to boardwalk stairs down to the river valley. One titled underground parking stall. Same floor laundry and gym. Condo fees include utilities.

# of Stories 18
Stories 1

Has Basement Yes

Basement None, No Basement