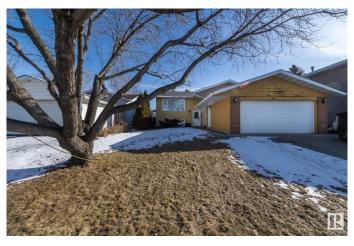

#### \$479,900

5 Bedroom, 2.50 Bathroom, 1,193 sqft Single Family on 0.00 Acres

Greenview (Edmonton), Edmonton, AB

Welcome to this spacious and updated 5 bedroom, 2.5 bath bi-level with heated double attached garage in Greenview!! This home is in a terrific location backing a green belt that leads to Greenview Park. The main floor has all new vinyl plank flooring throughout, and has a gorgeous new white kitchen with granite countertops and all new appliances. There are 3 spacious bedrooms, a full bathroom and the primary bedroom has a 2 piece ensuite. The basement has 2 more bedrooms a full bathroom and a second kitchen. This home features all new windows, new roof shingles, new deck, and a beautiful back yard featuring stone work and firepit. Welcome home