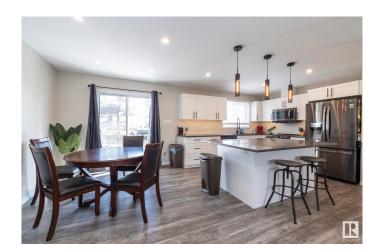

#### \$479,900

5 Bedroom, 2.50 Bathroom, 1,193 sqft Single Family on 0.00 Acres

Greenview (Edmonton), Edmonton, AB

Welcome to this spacious and updated 5 bedroom, 2.5 bath bi-level with heated double attached garage in Greenview!! This home is in a terrific location backing a green belt that leads to Greenview Park. The main floor has all new vinyl plank flooring throughout, and has a gorgeous new white kitchen with granite countertops and all new appliances. There are 3 spacious bedrooms, a full bathroom and the primary bedroom has a 2 piece ensuite. The basement has 2 more bedrooms a full bathroom and a second kitchen. This home features all new windows, new roof shingles, new deck, and a beautiful back yard featuring stone work and firepit. Welcome home