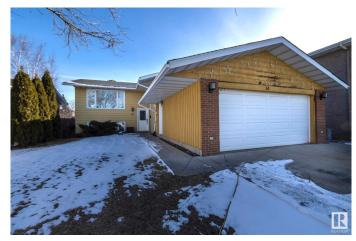

#### \$479,900

5 Bedroom, 2.50 Bathroom, 1,193 sqft Single Family on 0.00 Acres

Greenview (Edmonton), Edmonton, AB

Welcome to this spacious and updated 5 bedroom, 2.5 bath bi-level with heated double attached garage in Greenview!! This home is in a terrific location backing a green belt that leads to Greenview Park. The main floor has all new vinyl plank flooring throughout, and has a gorgeous new white kitchen with granite countertops and all new appliances. There are 3 spacious bedrooms, a full bathroom and the primary bedroom has a 2 piece ensuite. The basement has 2 more bedrooms a full bathroom and a second kitchen. This home features all new windows, new roof shingles, new deck, and a beautiful back yard featuring stone work and firepit. Welcome home