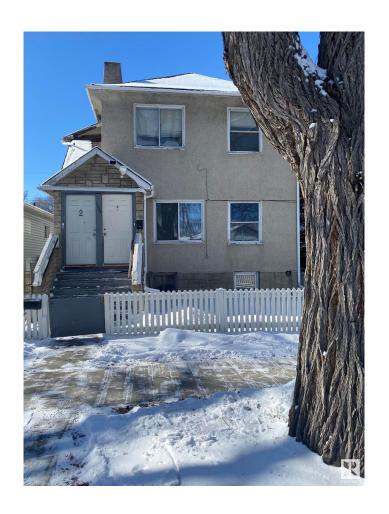

# \$229,900 - 11320 89 Street, Edmonton

MLS® #E4426661

### \$229.900

1 Bedroom, 3.00 Bathroom, 1,399 sqft Single Family on 0.00 Acres

Alberta Avenue, Edmonton, AB

2 STORY HOME IS PRICED FOR A STARTER HOME OWNER or a BUILDER or an INVESTOR. HOME IS PRICED WELL BELOW CITY ASSESSMENT. COMES WITH 3 SUITES OR USE AS A 5 BEDROOM HOME, FOR A BIG FAMILY. ALL THIS AT A SMALL PRICE. POSSIBLE DUPLEX OR MULTI UNITY BUILDING SITE. City of Edmonton Inspected site has 3 suites IS on a 33FT. X 120 foot lot. Suites are fully occupied. This property is approved and inspected by the Health Department. Zoned (RS)for Multi-Unites Area. Comes WITH Appliances also Newer Furnace and Hot WATER tank and a garage for storage. THERE IS New Duplex construction is on a similar lot, just steps away. Close to transit, schools, shopping and football Stadium. Long time owner. CITY-ZONED as- Small Scale Res.(RS)

Built in 1929

#### **Exterior**

Exterior Concrete, Stucco

Exterior Features Back Lane, Flat Site, Fruit

Transportation, Schools, Sho

Lot Description CITY BACK LANE
Roof Asphalt Shingles
Construction Concrete, Stucco
Foundation Concrete Perimeter