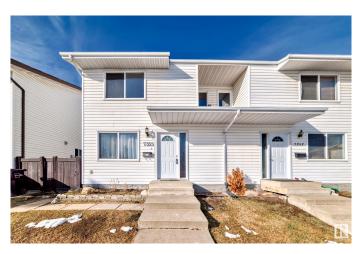

# \$269,900 - 7355 180 Street, Edmonton

MLS® #E4426329

### \$269,900

3 Bedroom, 1.50 Bathroom, 1,184 sqft Condo / Townhouse on 0.00 Acres

Lymburn, Edmonton, AB

3 bedroom, 1,5 Bath Half Duplex, Great location, Close to all Amenities, WEM, YMCA, Shopping, Bus Station ,future LRT. Fully renovated, Private good size Yard, 2 floor laundry. Newer water tank, furnace, flooring, paint, fridge, dishwasher and stove, main floor boasts a spacious living room with a sliding door to a large patio. Separate kitchen with eating area,half bath, Second floor has 3 very good size bedrooms and full bath. Basement partly finished, with big family room, Unit shows great! Easy access to the Anthony Henday and Whitemud. 2 parking stalls in front of the unit.