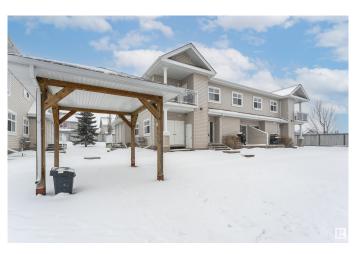

#### \$224,000

2 Bedroom, 2.00 Bathroom, 888 sqft Condo / Townhouse on 0.00 Acres

Summerside, Edmonton, AB

A Home You'll Loveâ€"at a Price You Can Afford! Discover this charming 2-bedroom. 2-bathroom unit, offering nearly 900 sq. ft. of thoughtfully designed living space. The open-concept layout ensures functionality. Storage is no issue, thanks to the spacious crawl space, perfect for keeping your belongings organized. Plus, pet lovers rejoice! This complex is pet-friendly, making it an excellent choice for furry family members. Nestled in a prime location, you're just minutes from South Common, Anthony Henday, shopping, and public transportationâ€"all within walking distance. Best of all, you'II enjoy exclusive access to Summerside's lake community, where resort-style living is part of everyday life.

## **Amenities**

Amenities On Street Parking, Crawl Space, Lake Privileges, Parking-Visitor

Parking Stall

#### **Exterior**

Exterior Wood, Vinyl

Exterior Features Backs Onto Park/Trees, Beach Access, Boating, Flat Site,

Park/Reserve, Public Transportation, Schools, Shopping Nearby

Roof Asphalt Shingles

Construction Wood, Vinyl