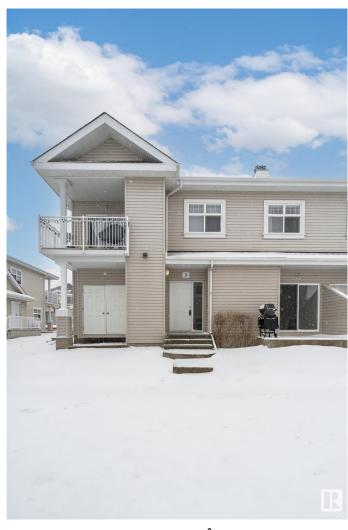

#### \$224,000

2 Bedroom, 2.00 Bathroom, 888 sqft Condo / Townhouse on 0.00 Acres

Summerside, Edmonton, AB

A Home You'll Loveâ€"at a Price You Can Afford! Discover this charming 2-bedroom. 2-bathroom unit, offering nearly 900 sq. ft. of thoughtfully designed living space. The open-concept layout ensures functionality. Storage is no issue, thanks to the spacious crawl space, perfect for keeping your belongings organized. Plus, pet lovers rejoice! This complex is pet-friendly, making it an excellent choice for furry family members. Nestled in a prime location, you're just minutes from South Common, Anthony Henday, shopping, and public transportationâ€"all within walking distance. Best of all, you'II enjoy exclusive access to Summerside's lake community, where resort-style living is part of everyday life.

Type Condo / Townhouse

Sub-Type Carriage
Style Bungalow
Status Active

#### **Exterior**

Exterior Wood, Vinyl

Exterior Features Backs Onto Park/Trees, Beach Access, Boating, Flat Site,

Park/Reserve, Public Transportation, Schools, Shopping Nearby

Roof Asphalt Shingles

Construction Wood, Vinyl