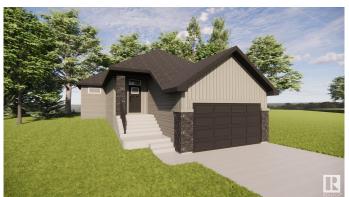

# \$599,900 - 10202 92a Avenue, Morinville

MLS® #E4425941

### \$599,900

1 Bedroom, 1.50 Bathroom, 1,235 sqft Single Family on 0.00 Acres

Morinville, Morinville, AB

Built by ATTESA Homes, this 1,235 sq. ft. bungalow in Westwinds, Morinville offers a perfect blend of modern style and functionality. Located on a pie-shaped lot, this home is just steps from St. Kateri Tekakwitha Academy, providing convenience for families. The open-concept main floor is designed for comfortable living with ample storage and a spacious layout. The primary suite features a double vanity ensuite, adding a touch of luxury. A double-attached garage provides plenty of room for parking and storage. Thoughtfully designed and well-located, this home is ideal for those seeking quality craftsmanship and easy living. Photos and renderings are for illustration purposes only and may not reflect the final design.