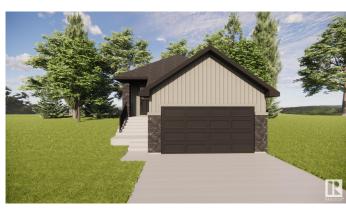

# \$599,900 - 10202 92a Avenue, Morinville

MLS® #E4425941

### \$599,900

1 Bedroom, 1.50 Bathroom, 1,235 sqft Single Family on 0.00 Acres

Morinville, Morinville, AB

Built by ATTESA Homes, this 1,235 sq. ft. bungalow in Westwinds, Morinville offers a perfect blend of modern style and functionality. Located on a pie-shaped lot, this home is just steps from St. Kateri Tekakwitha Academy, providing convenience for families. The open-concept main floor is designed for comfortable living with ample storage and a spacious layout. The primary suite features a double vanity ensuite, adding a touch of luxury. A double-attached garage provides plenty of room for parking and storage. Thoughtfully designed and well-located, this home is ideal for those seeking quality craftsmanship and easy living. Photos and renderings are for illustration purposes only and may not reflect the final design.