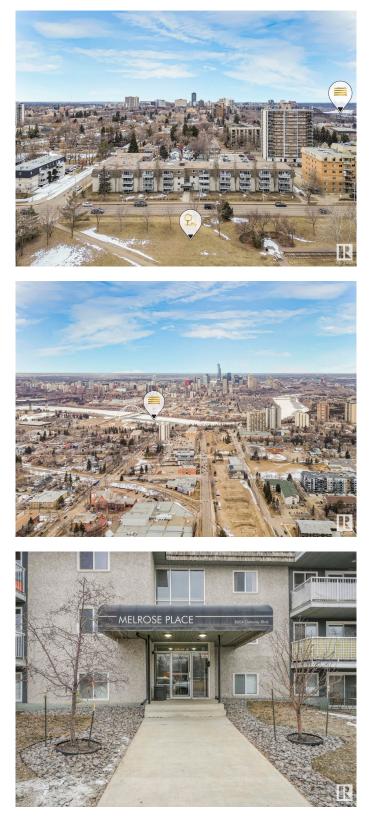

#### \$175,000

2 Bedroom, 1.00 Bathroom, 847 sqft Condo / Townhouse on 0.00 Acres

Strathcona, Edmonton, AB

Turnkey Investment Opportunity – High-Demand Rental Location. Condo Fees **INCLUDE ALL UTILITIES!** This renovated 2-bedroom unit in Melrose Place Condo is a prime opportunity for investors seeking strong rental demand near the University of Alberta, Whyte Ave, and Downtown Edmonton, Perfect for students, professionals, and urban renters, this location ensures consistent tenant interest. Key Features: ? Fully renovated with an oversized maple shaker kitchen, updated appliances, modern laminate flooring, upgraded bathroom, and stylish lighting. Quiet corner unit with south and west-facing windows for great natural light. Spacious in-suite storage for added convenience. Well-managed building with recent door and window upgrades Steps from Saskatchewan Drive and Strathcona Market, this area offers top-tier walkability, easy transit access, and proximity to major amenities. A solid investment in a highly rentable location!

## **Community Information**

| Address      | 124 8604 Gateway Boulevard                                  |
|--------------|-------------------------------------------------------------|
| Area         | Edmonton                                                    |
| Subdivision  | Strathcona                                                  |
| City         | Edmonton                                                    |
| County       | ALBERTA                                                     |
| Province     | AB                                                          |
| Postal Code  | T6E 4B6                                                     |
| Amenities    |                                                             |
| Amenities    | Parking-Plug-Ins, Patio                                     |
| Parking      | Stall                                                       |
| Interior     |                                                             |
| Appliances   | Dishwasher-Built-In, Hood Fan, Refrigerator, Stove-Electric |
| Heating      | Baseboard, Hot Water, Natural Gas                           |
| # of Stories | 4                                                           |
| Stories      | 1                                                           |
| Has Basement | Yes                                                         |
| Basement     | None, No Basement                                           |
| Exterior     |                                                             |