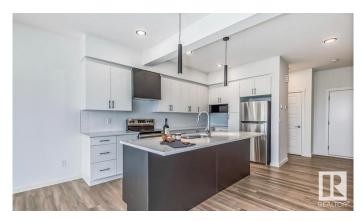

#### \$499.900

3 Bedroom, 2.50 Bathroom, 1,570 sqft Single Family on 0.00 Acres

Erin Ridge North, St. Albert, AB

The UPTON is located in Prestigious Erin Ridge North! This stunning 2 Storey duplex features a stunning kitchen with massive island which leads to the large livingroom and dining area. The open concept main floor has plenty of room for relaxing with family and friends. Going upstairs you'll find 3 spacious bedrooms and a 4pce bathroom. The primary bedroom has a 5pce en-suite and an oversized walk-in closet. This home also features a double attached garage. This move in ready home is gorgeous top to bottom and is ready for you!

#### Interior

Interior Features ensuite bathroom

Appliances Dishwasher-Built-In, Dryer, Garage Control, Garage Opener, Hood Fan,

Refrigerator, Stove-Electric, Washer

Heating Forced Air-1, Natural Gas

Stories 2