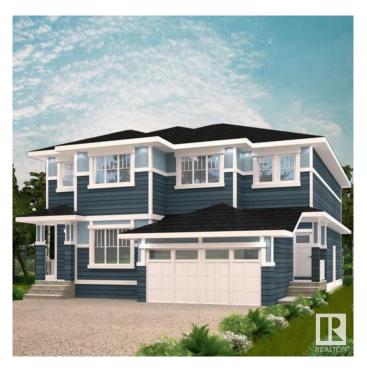

#### \$499.900

3 Bedroom, 2.50 Bathroom, 1,479 sqft Single Family on 0.00 Acres

Alces, Edmonton, AB

Surrounded by natural beauty, Alces has endless paved walking trails, community park spaces and is close to countless amenities. Perfect for modern living and outdoor lovers. With over 1470 square feet of open concept living space, the Soho-D from Akash Homes is built with your growing family in mind. This duplex home features 3 bedrooms, 2.5 bathrooms and chrome faucets throughout. Enjoy extra living space on the main floor with the laundry room and full sink on the second floor. The 9-foot ceilings on main floor and quartz countertops throughout blends style and functionality for your family to build endless memories. PLUS a single oversized attached garage & \$5000 BRICK CREDIT! PICTURES ARE OF SHOWHOME; ACTUAL HOME, PLANS, FIXTURES, AND FINISES MAY VARY & SUBJECT TO AVAILABILITY/CHANGES!

#### **Essential Information**

MLS® # E4425447 Price \$499,900

Bedrooms 3

Bathrooms 2.50

Full Baths 2 Half Baths 1

Square Footage 1,479
Acres 0.00
Year Built 2025

Type Single Family
Sub-Type Half Duplex
Style 2 Storey
Status Active

#### **Exterior**

Exterior Wood, Vinyl
Exterior Features See Remarks

Roof Asphalt Shingles

Construction Wood, Vinyl

Foundation Concrete Perimeter