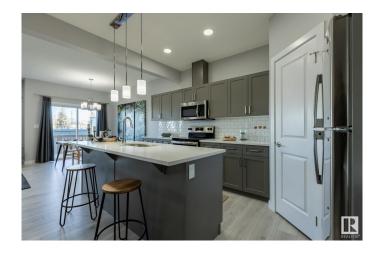

#### \$499.900

3 Bedroom, 2.50 Bathroom, 1,479 sqft Single Family on 0.00 Acres

Alces, Edmonton, AB

Surrounded by natural beauty, Alces has endless paved walking trails, community park spaces and is close to countless amenities. Perfect for modern living and outdoor lovers. With over 1470 square feet of open concept living space, the Soho-D from Akash Homes is built with your growing family in mind. This duplex home features 3 bedrooms, 2.5 bathrooms and chrome faucets throughout. Enjoy extra living space on the main floor with the laundry room and full sink on the second floor. The 9-foot ceilings on main floor and quartz countertops throughout blends style and functionality for your family to build endless memories. PLUS a single oversized attached garage & \$5000 BRICK CREDIT! PICTURES ARE OF SHOWHOME; ACTUAL HOME, PLANS, FIXTURES, AND FINISES MAY VARY & SUBJECT TO AVAILABILITY/CHANGES!

#### Interior

Interior Features ensuite bathroom

Appliances None

Heating Forced Air-1, Natural Gas

Stories 2

Has Basement Yes

Basement Full, Unfinished