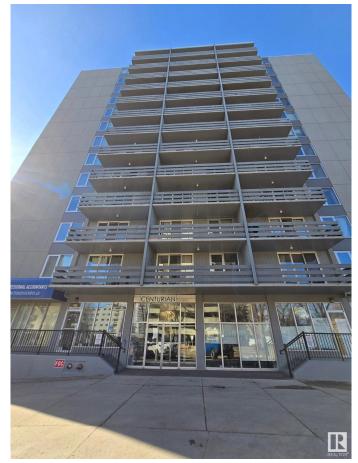

### \$134,900

1 Bedroom, 1.00 Bathroom, 696 sqft Condo / Townhouse on 0.00 Acres

Wîhkwêntôwin, Edmonton, AB

TURN-KEY INVESTMENT with newer carpet and it shows really well. This roomy 1 bedroom condo has a current rent of \$1,200/month, and there is laundry and a storage room for each unit on each floor, so the tenants do not have to share with many people. The unit has a functional galley kitchen, dining area, huge living room, WEST FACING balcony, large bedroom, and a full bathroom. The owner also has 1002 and 3 other units for sale if you are looking for a package. Pick up your next investment(s) today!

## **Essential Information**

| MLS® #         | E4425401               |
|----------------|------------------------|
| Price          | \$134,900              |
| Bedrooms       | 1                      |
| Bathrooms      | 1.00                   |
| Full Baths     | 1                      |
| Square Footage | 696                    |
| Acres          | 0.00                   |
| Year Built     | 1967                   |
| Туре           | Condo / Townhouse      |
| Sub-Type       | Apartment High Rise    |
| Style          | Single Level Apartment |
| Status         | Active                 |