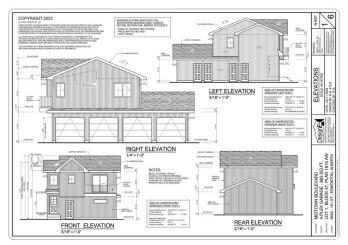

#### \$689.800

0 Bedroom, 0.00 Bathroom, Single Family on 0.00 Acres

West Jasper Place, Edmonton, AB

Amazing Development Opportunity on this corner lot with this stunning 9 unit project that is DP & BP ready. Permits will be transferred over to the new owners. This 4plex with legal basement suites is accompanied by a garage suite to maximize your cashflow. All units are thoughtfully designed to enhance the tenants living experience. Corner units are 1330 sq ft with 3 bedrooms and the middle units are 1280 sq ft with 2 master bedrooms. The one bedroom basement suites come with their own forced walk out entrance at the front. The cherry on top is the garage suite above the 4 single car garage; a private living oasis with no shared walls. A variance was approved to accommodate larger units and sq footage. Vacant lot, old house has been demolished. It is perfectly located close to transportation, schools/parks, DT, and all your shopping needs.