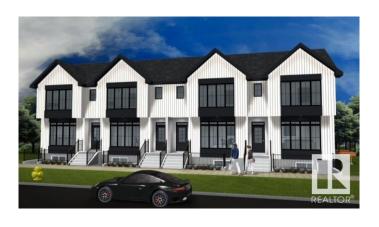

#### \$689.800

0 Bedroom, 0.00 Bathroom, Single Family on 0.00 Acres

West Jasper Place, Edmonton, AB

Amazing Development Opportunity on this corner lot with this stunning 9 unit project that is DP & BP ready. Permits will be transferred over to the new owners. This 4plex with legal basement suites is accompanied by a garage suite to maximize your cashflow. All units are thoughtfully designed to enhance the tenants living experience. Corner units are 1330 sq ft with 3 bedrooms and the middle units are 1280 sq ft with 2 master bedrooms. The one bedroom basement suites come with their own forced walk out entrance at the front. The cherry on top is the garage suite above the 4 single car garage; a private living oasis with no shared walls. A variance was approved to accommodate larger units and sq footage. Vacant lot, old house has been demolished. It is perfectly located close to transportation, schools/parks, DT, and all your shopping needs.