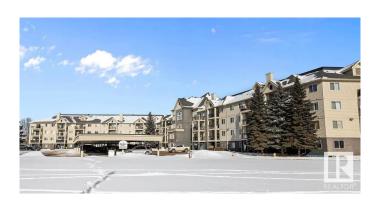

### \$135,000

1 Bedroom, 1.00 Bathroom, 767 sqft Condo / Townhouse on 0.00 Acres

Canon Ridge, Edmonton, AB

Top-floor unit with only one neighbor and a stairwell on the other side. Enjoy city skyline views from the balcony and 4th-floor lobby. This 18+ building allows two cats or one dog (up to 15 inches tall). Spacious, open-concept layout with air conditioning and a built-in electric fireplace. Includes in-suite laundry, ample storage, and a titled underground parking stall with a storage cage. Amenities: Social room with BBQ patio, library, TV, pool table, and shuffleboard. Condo fees cover water, sewer, and heat. Steps from the river valley, Kennedale Ravine, and Hermitage Park's dog park.