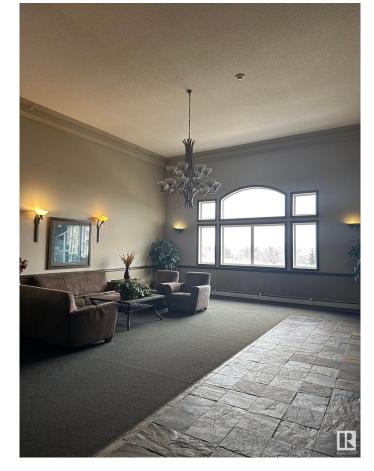

### \$135,000

1 Bedroom, 1.00 Bathroom, 767 sqft Condo / Townhouse on 0.00 Acres

Canon Ridge, Edmonton, AB

Top-floor unit with only one neighbor and a stairwell on the other side. Enjoy city skyline views from the balcony and 4th-floor lobby. This 18+ building allows two cats or one dog (up to 15 inches tall). Spacious, open-concept layout with air conditioning and a built-in electric fireplace. Includes in-suite laundry, ample storage, and a titled underground parking stall with a storage cage. Amenities: Social room with BBQ patio, library, TV, pool table, and shuffleboard. Condo fees cover water, sewer, and heat. Steps from the river valley, Kennedale Ravine, and Hermitage Park's dog park.