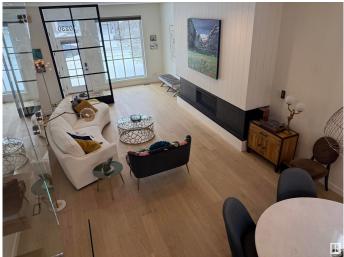

## \$1,150,000

3 Bedroom, 2.50 Bathroom, 2,047 sqft Single Family on 0.00 Acres

Westmount, Edmonton, AB

LOCATION! LOCATION! LOCATION! Situated on an exclusive and desireable, elite strip of houses on a beautiful tree-lined street sits this PRIME LOCATION property. Inside you'll find giant windows allowing a ton of natural light throughout, central A/C, GAS fireplace, shiplap wall detail, gorgeous cabinetry, quartz countertops, stainless steel apliance package, built in sound, low maintenance landscaping, 20ft composite deck, 9ft garage door w/ electric motor, upgraded panel and wiring for charging station. This luxury home in Groat Estates has it all! Frameless glass railings and custom open-rise staircase adds to the visual luxury. Relax in the primary bedroom oasis floor to ceiling windows, 8ft doors and a 5pc spa like ensuite. This one also has a professionally finished basement family room, cozy enough for movie night but large enough to entertain guests. This one is truly a must see and is sure to make your short list!