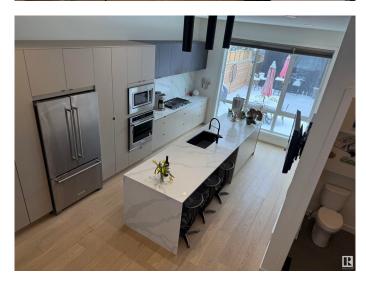

## \$1,150,000

3 Bedroom, 2.50 Bathroom, 2,047 sqft Single Family on 0.00 Acres

Westmount, Edmonton, AB

LOCATION! LOCATION! LOCATION! Situated on an exclusive and desireable, elite strip of houses on a beautiful tree-lined street sits this PRIME LOCATION property. Inside you'll find giant windows allowing a ton of natural light throughout, central A/C, GAS fireplace, shiplap wall detail, gorgeous cabinetry, quartz countertops, stainless steel apliance package, built in sound, low maintenance landscaping, 20ft composite deck, 9ft garage door w/ electric motor, upgraded panel and wiring for charging station. This luxury home in Groat Estates has it all! Frameless glass railings and custom open-rise staircase adds to the visual luxury. Relax in the primary bedroom oasis floor to ceiling windows, 8ft doors and a 5pc spa like ensuite. This one also has a professionally finished basement family room, cozy enough for movie night but large enough to entertain guests. This one is truly a must see and is sure to make your short list!