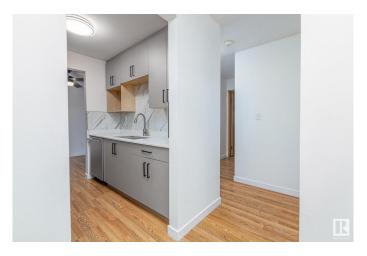

## \$139,000

1 Bedroom, 1.00 Bathroom, 652 sqft Condo / Townhouse on 0.00 Acres

Pollard Meadows, Edmonton, AB

RENOVATED! 1 Bed 1 bath with QUARTZ countertops, new stainless steel appliances, a completely redone bathroom including a new tub and surround. Overlooking a quiet street, with mature trees you'll love the peace and sunlight from your large east facing patio.

Other unit perks include a large storage room, vinyl windows and new ceiling height kitchen cabinets! Condo complex perks include LOW CONDO FEES, an Elevator, same floor laundry, one ENERGIZED Stall, and a security door. Located close to walking trails, a park, Pollard Meadows Elementary school, and a short drive to Millwoods Transit Centre!