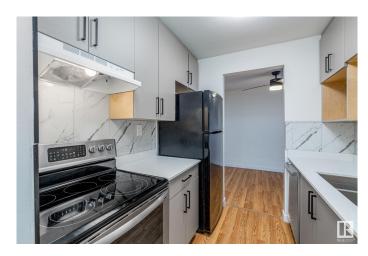

## \$139,000

1 Bedroom, 1.00 Bathroom, 652 sqft Condo / Townhouse on 0.00 Acres

Pollard Meadows, Edmonton, AB

RENOVATED! 1 Bed 1 bath with QUARTZ countertops, new stainless steel appliances, a completely redone bathroom including a new tub and surround. Overlooking a quiet street, with mature trees you'll love the peace and sunlight from your large east facing patio.

Other unit perks include a large storage room, vinyl windows and new ceiling height kitchen cabinets! Condo complex perks include LOW CONDO FEES, an Elevator, same floor laundry, one ENERGIZED Stall, and a security door. Located close to walking trails, a park, Pollard Meadows Elementary school, and a short drive to Millwoods Transit Centre!

### Interior

Appliances Dishwasher-Built-In, Hood Fan, Refrigerator, Stove-Electric, Window

Coverings

Heating Baseboard, Natural Gas