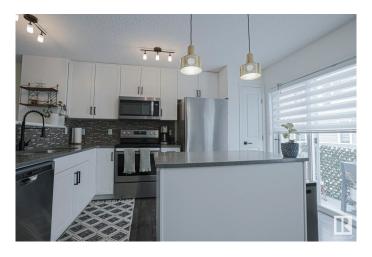

#### \$359,900

3 Bedroom, 2.50 Bathroom, 1,227 sqft Condo / Townhouse on 0.00 Acres

Chappelle Area, Edmonton, AB

Welcome to this stunning 3-bedroom, 2.5-bathroom townhouse in the sought-after community of Chappelle! Featuring a double attached garage, this home offers both convenience and style with a modern kitchen, open-concept main floor, and plenty of natural light. Enjoy exclusive access to Chappelle Gardens recreation centre, complete with a skating rink, splash park, playgrounds, and more! The home is steps away from scenic ponds, community gardens, and walking trails, making it perfect for those who love the outdoors. Plus, with schools, grocery stores, public transit, and all essential amenities nearby, this is an unbeatable location for families and professionals alike.

### Interior

Interior Features ensuite bathroom

Appliances Dishwasher-Built-In, Dryer, Garage Control, Garage Opener,

Refrigerator, Stove-Electric, Washer, Microwave Hood Fan-Two

Heating Forced Air-1, Natural Gas