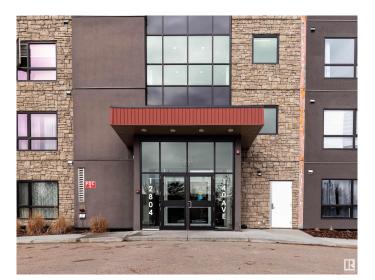

## \$295,900 - 202 12804 140 Avenue, Edmonton

MLS® #E4425023

## \$295,900

2 Bedroom, 2.00 Bathroom, 1,095 sqft Condo / Townhouse on 0.00 Acres

Pembina, Edmonton, AB

"Excellent Value" This Large Corner Unit in Aloft Skyview Features Bright Open Floorplan with Oversized Windows. Great Kitchen with Upgraded Counters, Stainless Appliances and Large Pantry. Spacious Living Room with Garden Door Access to Balcony with North Facing Courtyard View. 2 BEDROOMS, 2 BATHROOMS plus DEN. Other Features Include In Suite Laundry, Titled UNDERGROUND Parking Stall. Amazing Views from the Roof Top Patio. Fantastic Location Close to All Amenities!

## **Community Information**

Address 202 12804 140 Avenue

Area Edmonton
Subdivision Pembina
City Edmonton
County ALBERTA

Province AB

Postal Code T6V 0M3

**Amenities** 

Amenities No Animal Home, Parking-Visitor, Secured Parking, Security Door,