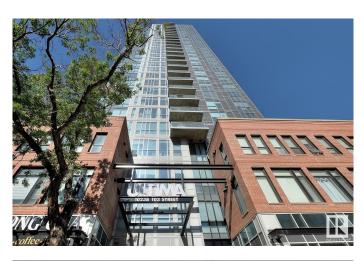

## \$34,000

0 Bedroom, 0.00 Bathroom, Condo / Townhouse on 0.00 Acres

Downtown (Edmonton), Edmonton, AB

Don't miss this rare opportunity to own a parking stall in the Ice District! This stall is located in the prestigious Ultima building in the heart of Edmonton's downtown core, and comes with an attached storage cage. Use it yourself or rent it out between \$275-\$300/mth. Low condo fees & property taxes are less than \$50/mth combined.

# **Community Information**

| Address     | 10238 103 Street    |
|-------------|---------------------|
| Area        | Edmonton            |
| Subdivision | Downtown (Edmonton) |
| City        | Edmonton            |
| County      | ALBERTA             |
| Province    | AB                  |