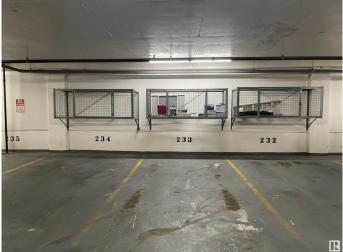

## \$34,000

0 Bedroom, 0.00 Bathroom, Condo / Townhouse on 0.00 Acres

Downtown (Edmonton), Edmonton, AB

Don't miss this rare opportunity to own a parking stall in the Ice District! This stall is located in the prestigious Ultima building in the heart of Edmonton's downtown core, and comes with an attached storage cage. Use it yourself or rent it out between \$275-\$300/mth. Low condo fees & property taxes are less than \$50/mth combined.

### Amenities

Parking Heated, Parkade, Underground, See Remarks