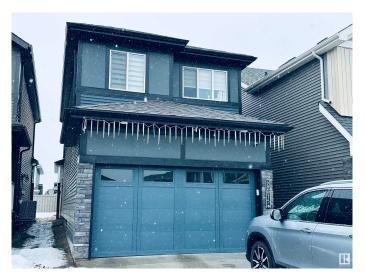

## \$580,000

4 Bedroom, 3.50 Bathroom, 1,518 sqft Single Family on 0.00 Acres

Rosenthal (Edmonton), Edmonton, AB

This two-storey detached single family home is located in the community of Rosenthal, West Side of Edmonton. Perfect for the families that needs spacious place, comfort and convenience. It offers 3 Bed Rooms in the upper level. Fully Finished Basement with 1 bed room and separate entrance. You can maximize the living room with a large dining area and a large living room for the family. Main floor is an open concept. The place is surrounded with Shopping Centre, Casino and Malls for your convenience. Only 10-15 minutes drive to West Edmonton Mall and Misericordia Hospital.

#### **Exterior**

Exterior Wood, Stone, Vinyl

Exterior Features Commercial, Fenced, Park/Reserve, Public Transportation, Schools,

Shopping Nearby

Roof Asphalt Shingles

Construction Wood, Stone, Vinyl

Foundation Concrete Perimeter