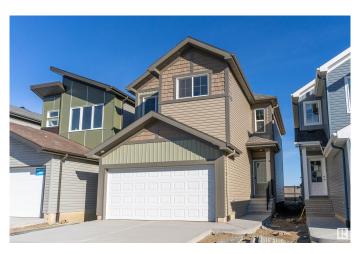

## \$534,900

3 Bedroom, 2.50 Bathroom, 1,645 sqft Single Family on 0.00 Acres

Le Reve, Beaumont, AB

"CERTIFIED BUILT GREEN by Sterling Homes". IMMEDIATE POSSESSION. SIDE ENTRANCE TO BASEMENT..NEVER LIVED IN Single Family home in NEW COMMUNITY in Beaumont- Le Reve. 3 very good sized bedrooms, 2.5 baths, BONUS ROOM, Upstairs laundry, basement suite potential, Front Double Attached Garage. Main floor offers a practical floor design with a decent sized Living Room, a corner kitchen in the back with SS appliances and a dining room overlooking the backyard which has developer fence in place. The bonus room upstairs comes with a skylight, 3 bedrooms, 2 full baths and a laundry room. The basement has been roughed in for a future suite, and has private access from the side. All in all, your new home awaits!

#### **Exterior**

Exterior Wood, Vinyl

Exterior Features Airport Nearby

Roof Asphalt Shingles

Construction Wood, Vinyl

Foundation Concrete Perimeter