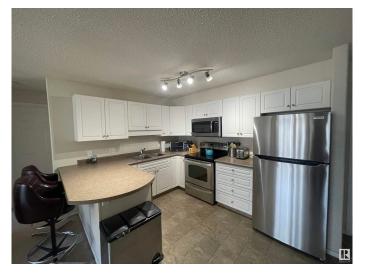

## \$169,900

2 Bedroom, 2.00 Bathroom, 896 sqft Condo / Townhouse on 0.00 Acres

Belmont, Edmonton, AB

Investors ALERT!! Great ADULT ONLY 18+ living at the highly desirable Chelsea Greene complex. Great open concept floor plan features large living room, kitchen with ample cabinet space and new appliances, Master bedroom with 3-pc ensuite bathroom, second bedroom, 4 pc main bathroom and large laundry/storage area. This unit comes with a 2 titled parking stalls (1 underground with storage unit #11 and 1 surface parking #418). Just minutes from stores, shopping, dinning and amenities.

# Interior

Interior Features ensuite bathroom

Appliances Dishwasher-Built-In, Dryer, Microwave Hood Fan, Refrigerator,

Stove-Electric, Washer, Window Coverings

Heating Hot Water, Natural Gas