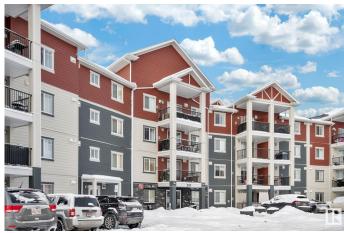

## \$149,900

1 Bedroom, 1.00 Bathroom, 549 sqft Condo / Townhouse on 0.00 Acres

South Terwillegar, Edmonton, AB

Stop renting and start owning! This fantastic ground-floor 1-bedroom condo in South Terwillegar is the perfect place to call home. Featuring an open kitchen, cozy living room, spacious bedroom, and newer vinyl flooring with fresh paint, this unit is move-in ready. Enjoy your own private patio space, convenient in-suite laundry, and easy access to the Terwillegar Rec Centre, Ambleside shopping, groceries, transit, the Henday, and more! The building offers a fitness room, and the unit includes one above-ground parking stall. Plus, the low condo fee of just \$349.50 covers heat, water, and sewer. Don't miss out!

# **Exterior**

Exterior Wood, Vinyl

Exterior Features Flat Site, Landscaped, Public Transportation, Schools, Shopping Nearby

Roof Asphalt Shingles

Construction Wood, Vinyl

Foundation Concrete Perimeter