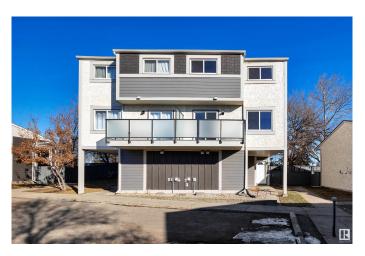

## \$194,800

2 Bedroom, 1.00 Bathroom, 1,166 sqft Condo / Townhouse on 0.00 Acres

Lymburn, Edmonton, AB

Great 2 bedroom townhouse in a wonderful complex close to all amenities. There has been loads of upgrades like, beautiful new bathroom, with ceramic gloss tile surround, new tub/shower, new faucets and vinyl plank flooring. New lights throughout, new doors, hardware, new carpet, baseboards. The kitchen has newer Stainless Steel appliances, and under warranty, new kitchen faucet, new hardware. All windows have Zebra blinds installed. Easy access to Whitemud Dr and Anthony Henday, close to West Edmonton Mall, Misericordia Hospital, Walking distance to Schools, shopping, restaurants, Jamie Plats Family YMCA.

### **Exterior**

Exterior Wood, Hardie Board Siding, Stucco

Exterior Features Playground Nearby, Public Swimming Pool, Public Transportation,

Schools, Shopping Nearby

Roof Asphalt Shingles

Construction Wood, Hardie Board Siding, Stucco