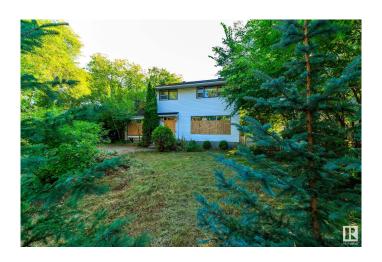

#### \$499,900

0 Bedroom, 1.00 Bathroom, Single Family on 0.00 Acres

North Glenora, Edmonton, AB

Prime Development Opportunity in North Glenora! 59 ft Frontage â€" Subdivision and House Plans Ready to Go! Located in the highly sought-after neighborhood of North Glenora, this 59-foot wide lot presents an incredible opportunity for developers. The sale includes a complete set of architectural drawings, site plans, and everything needed to submit directly to the city for approval. Key Features: • Subdivision Plans: Lot is ready to be split into TWO 29 ft wide lots. • SIX Potential Units: Each lot is designed for a house, basement suite, and garage suite, offering a total of SIX potential units. • Prime Location: North Glenora is known for its vibrant community, making this an ideal spot for new homes with rental opportunities. • Ready for Submission: All necessary drawings and plans are included and ready for submission to the city, saving you valuable time on the approval process. This is an exceptional investment opportunity for anyone looking to capitalize on such a desirable area