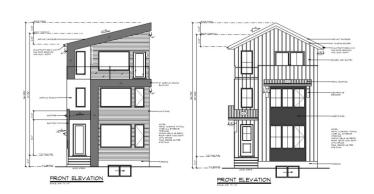

#### \$499,900

0 Bedroom, 1.00 Bathroom, Single Family on 0.00 Acres

North Glenora, Edmonton, AB

Prime Development Opportunity in North Glenora! 59 ft Frontage â€" Subdivision and House Plans Ready to Go! Located in the highly sought-after neighborhood of North Glenora, this 59-foot wide lot presents an incredible opportunity for developers. The sale includes a complete set of architectural drawings, site plans, and everything needed to submit directly to the city for approval. Key Features: • Subdivision Plans: Lot is ready to be split into TWO 29 ft wide lots. • SIX Potential Units: Each lot is designed for a house, basement suite, and garage suite, offering a total of SIX potential units. • Prime Location: North Glenora is known for its vibrant community, making this an ideal spot for new homes with rental opportunities. • Ready for Submission: All necessary drawings and plans are included and ready for submission to the city, saving you valuable time on the approval process. This is an exceptional investment opportunity for anyone looking to capitalize on such a desirable area