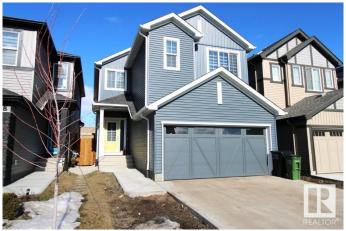

#### \$599.000

3 Bedroom, 2.50 Bathroom, 1,922 sqft Single Family on 0.00 Acres

Secord, Edmonton, AB

This stunning home built by Pacesetter Homes is waiting for you in Secord, located in the west side of Edmonton. This beautiful home features open-to-above ceilings in the spacious family room and luxurious vinyl plank flooring. The kitchen is a chef's dream with quartz countertops, stainless steel appliances, and a convenient corner pantry. With 3 bedrooms and 2.5 baths, including a mudroom on the main floor, this home offers both style and practicality. Upstairs, you'll find a laundry room and a large bonus room perfect for relaxation or entertainment. Don't miss the opportunity to make this exceptional home yours!

### Interior

Interior Features ensuite bathroom

Appliances Dishwasher-Built-In, Dryer, Garage Control, Garage Opener, Microwave

Hood Fan, Refrigerator, Stove-Electric, Washer

Heating Forced Air-1, Natural Gas