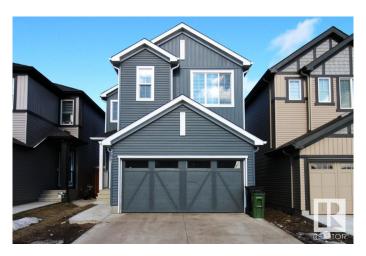

#### \$599.000

3 Bedroom, 2.50 Bathroom, 1,922 sqft Single Family on 0.00 Acres

Secord, Edmonton, AB

This stunning home built by Pacesetter Homes is waiting for you in Secord, located in the west side of Edmonton. This beautiful home features open-to-above ceilings in the spacious family room and luxurious vinyl plank flooring. The kitchen is a chef's dream with quartz countertops, stainless steel appliances, and a convenient corner pantry. With 3 bedrooms and 2.5 baths, including a mudroom on the main floor, this home offers both style and practicality. Upstairs, you'll find a laundry room and a large bonus room perfect for relaxation or entertainment. Don't miss the opportunity to make this exceptional home yours!

#### **Essential Information**

MLS® # E4424105 Price \$599,000

Bedrooms 3
Bathrooms 2.50
Full Baths 2

Half Baths 1

Square Footage 1,922 Acres 0.00

Year Built 2022

Type Single Family

Sub-Type Detached Single Family

### **Exterior**

Exterior Wood, Stone, Vinyl

Exterior Features Golf Nearby, Playground Nearby, Public Swimming Pool, Public

Transportation, Schools, Shopping Nearby, See Remarks

Roof Asphalt Shingles

Construction Wood, Stone, Vinyl