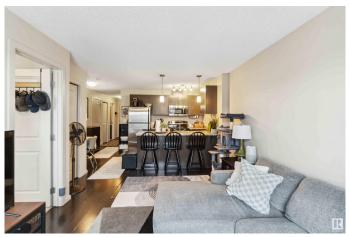

#### \$180,000

1 Bedroom, 2.00 Bathroom, 743 sqft Condo / Townhouse on 0.00 Acres

Laurel, Edmonton, AB

MODERN, SPACIOUS AND PRIME LOCATION!! Welcome to Elements â€" Laurel Crossing, where style meets convenience! This immaculate 720 sq. ft. apartment is perfect for young professionals, couples, or anyone looking for a sleek, stylish home. - 1 Bedroom + HUGE Den: Perfect for a home office, home gym, or gaming space! -Spacious & Bright: Tons of room to make it your own! - Balcony: Soak up the sun with your morning coffee or chill after work! - Dark, Modern Finishes: Chic cabinetry, stainless steel appliances & stylish laminate flooring. -In-Suite Laundry: Because who has time for shared laundry? - TWO Parking Spots! 1 outdoor + 1 Titled Underground Heated Stall, winter lifesaver! - Unbeatable Location: Walk to shopping, a brand-new rec center, and Superstore! Plus, easy access to Whitemud & Anthony Henday for stress-free commuting. This is more than just a home...it's a lifestyle! Don't miss out!