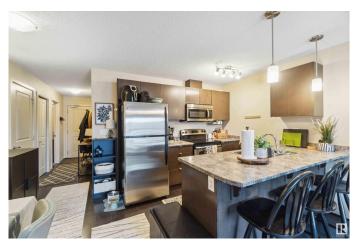

#### \$180,000

1 Bedroom, 2.00 Bathroom, 743 sqft Condo / Townhouse on 0.00 Acres

Laurel, Edmonton, AB

MODERN, SPACIOUS AND PRIME LOCATION!! Welcome to Elements â€" Laurel Crossing, where style meets convenience! This immaculate 720 sq. ft. apartment is perfect for young professionals, couples, or anyone looking for a sleek, stylish home. - 1 Bedroom + HUGE Den: Perfect for a home office, home gym, or gaming space! -Spacious & Bright: Tons of room to make it your own! - Balcony: Soak up the sun with your morning coffee or chill after work! - Dark, Modern Finishes: Chic cabinetry, stainless steel appliances & stylish laminate flooring. -In-Suite Laundry: Because who has time for shared laundry? - TWO Parking Spots! 1 outdoor + 1 Titled Underground Heated Stall, winter lifesaver! - Unbeatable Location: Walk to shopping, a brand-new rec center, and Superstore! Plus, easy access to Whitemud & Anthony Henday for stress-free commuting. This is more than just a home...it's a lifestyle! Don't miss out!