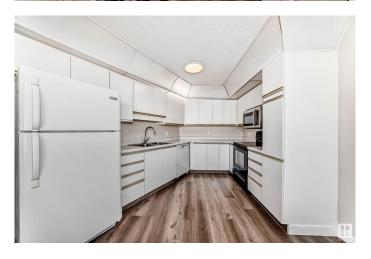

#### Interior

Appliances Dishwasher-Built-In, Dryer, Fan-Ceiling, Microwave Hood Fan,

Oven-Microwave, Refrigerator, Stove-Electric, Washer, Window

Coverings

Heating Forced Air-1, Natural Gas

Stories 3

Has Basement Yes