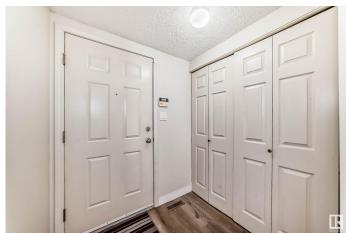

#### Interior

Appliances Dishwasher-Built-In, Dryer, Fan-Ceiling, Microwave Hood Fan,

Oven-Microwave, Refrigerator, Stove-Electric, Washer, Window

Coverings

Heating Forced Air-1, Natural Gas

Stories 3

Has Basement Yes

Basement Full, Finished