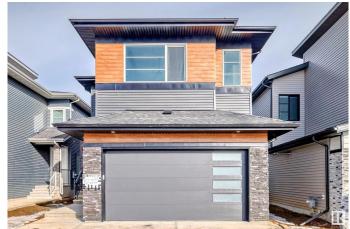

### \$759,900

4 Bedroom, 3.00 Bathroom, 2,502 sqft Single Family on 0.00 Acres

The Orchards At Ellerslie, Edmonton, AB

Welcome to The Orchards! This stunning property boasts 2502 SQFT of living space, featuring herringbone LVP flooring on the main floor, extended kitchen cabinets, and a spice kitchen. The main floor also includes a bedroom and full bathroom, while the second floor has a bonus room, two spacious bedrooms with a 4pc jack & Jill bathroom, and a master bedroom with a custom 5pc ensuite and walk-in closet. Perfectly located, this home backs onto walking trails and is close to two schools, parks, and a community centre.

#### **Essential Information**

MLS® # E4423576 Price \$759,900

Bedrooms 4

Bathrooms 3.00

Full Baths 3

Square Footage 2,502

Acres 0.00

Year Built 2024