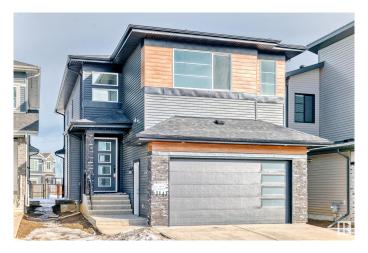

### \$759,900

4 Bedroom, 3.00 Bathroom, 2,502 sqft Single Family on 0.00 Acres

The Orchards At Ellerslie, Edmonton, AB

Welcome to The Orchards! This stunning property boasts 2502 SQFT of living space, featuring herringbone LVP flooring on the main floor, extended kitchen cabinets, and a spice kitchen. The main floor also includes a bedroom and full bathroom, while the second floor has a bonus room, two spacious bedrooms with a 4pc jack & Jill bathroom, and a master bedroom with a custom 5pc ensuite and walk-in closet. Perfectly located, this home backs onto walking trails and is close to two schools, parks, and a community centre.

#### **Essential Information**

MLS® # E4423576 Price \$759,900

Bedrooms 4

Bathrooms 3.00

Full Baths 3

Square Footage 2,502

Acres 0.00

Year Built 2024