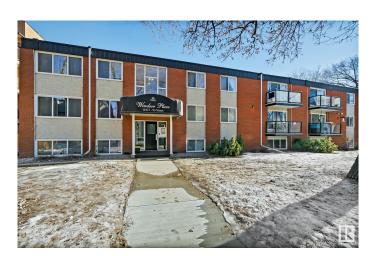

# \$85,000 - 106 10415 93 Street, Edmonton

MLS® #E4423448

### \$85,000

2 Bedroom, 1.00 Bathroom, 893 sqft Condo / Townhouse on 0.00 Acres

Boyle Street, Edmonton, AB

Move in ready and one of the largest units in the complex! This extensively renovated 2-bedroom condo in Windsor Place is perfect for investors or anyone looking to live in the heart of downtown. Located in a pet-friendly building, this home offers unbeatable access to schools, shopping, restaurants, cafes, and more, plus the added bonus of being just steps from the beautiful River Valley. The entire building has been rejuvenated, and this unit features newer kitchen cabinets, updated appliances, and, best of all, washer and dryer connections are already in place, making laundry setup effortless. With heat and water included, you can focus on enjoying everything this stylish and convenient home has to offer.

# **Community Information**

Address 106 10415 93 Street

Area Edmonton
Subdivision Boyle Street
City Edmonton
County ALBERTA

Province AB

Postal Code T5H 1X5