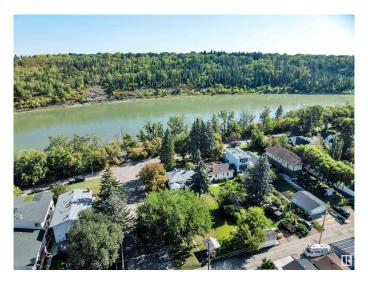

# \$850,000

2 Bedroom, 1.00 Bathroom, 1,081 sqft Single Family on 0.00 Acres

Riverdale, Edmonton, AB

HUGE CORNER LOT NEXT TO THE RIVER! UNBEATABLE LOCATION! IDEAL FOR FUTURE DEVELOPMENT! Searching for the ideal lot close to downtown in desirable Riverdale? This 10,354 sq ft lot (approx 50' x 205') with an existing bungalow in place is the perfect location for multifamily development or build your dream home! Located only steps to river valley trails & downtown, this is a rare opportunity for investors seeking a one of a kind property. The property has newer shingles, furnace, HWT; liveable until you decide on your infill aspirations. Quiet & serene, yet close to the action. Don't miss it!

# **Community Information**

Address 10148 87 Street

Area Edmonton
Subdivision Riverdale
City Edmonton
County ALBERTA

Province AB

Postal Code T5H 1N4