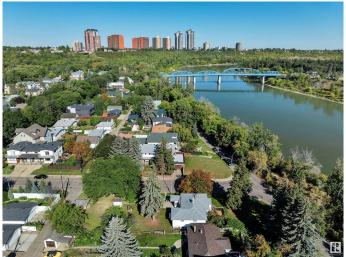

# \$850,000

2 Bedroom, 1.00 Bathroom, 1,081 sqft Single Family on 0.00 Acres

Riverdale, Edmonton, AB

HUGE CORNER LOT NEXT TO THE RIVER! UNBEATABLE LOCATION! IDEAL FOR FUTURE DEVELOPMENT! Searching for the ideal lot close to downtown in desirable Riverdale? This 10,354 sq ft lot (approx 50' x 205') with an existing bungalow in place is the perfect location for multifamily development or build your dream home! Located only steps to river valley trails & downtown, this is a rare opportunity for investors seeking a one of a kind property. The property has newer shingles, furnace, HWT; liveable until you decide on your infill aspirations. Quiet & serene, yet close to the action. Don't miss it!

# **Community Information**

Address 10148 87 Street

Area Edmonton
Subdivision Riverdale
City Edmonton
County ALBERTA

Province AB

Postal Code T5H 1N4