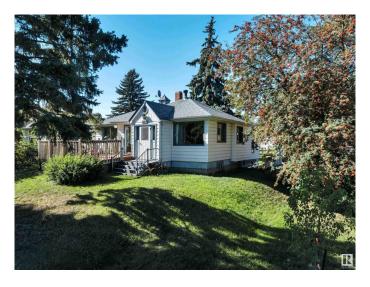

# \$850,000

2 Bedroom, 1.00 Bathroom, 1,081 sqft Single Family on 0.00 Acres

Riverdale, Edmonton, AB

HUGE CORNER LOT NEXT TO THE RIVER! UNBEATABLE LOCATION! IDEAL FOR FUTURE DEVELOPMENT! Searching for the ideal lot close to downtown in desirable Riverdale? This 10,354 sq ft lot (approx 50' x 205') with an existing bungalow in place is the perfect location for multifamily development or build your dream home! Located only steps to river valley trails & downtown, this is a rare opportunity for investors seeking a one of a kind property. The property has newer shingles, furnace, HWT; liveable until you decide on your infill aspirations. Quiet & serene, yet close to the action. Don't miss it!

Built in 1946

### **Essential Information**

MLS® # E4423198 Price \$850,000

Bedrooms 2 Bathrooms 1.00

Full Baths 1

Square Footage 1,081 Acres 0.00 Year Built 1946

Type Single Family

Sub-Type Detached Single Family

Style Bungalow