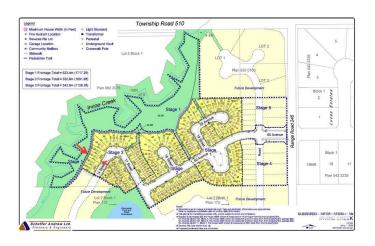

#### **BUILD YOUR WALKOUT DREAM HOME!**

This rare opportunity allows you to build your own custom built walk out home. The Irvine Creek community is named after the natural water feature that borders the neighbourhood. The creek is fed from nearby Saunders Lake, and is home to a variety of wildlife and native flora. Residents will enjoy taking in the sights and sounds of the creek, including spending countless hours exploring.